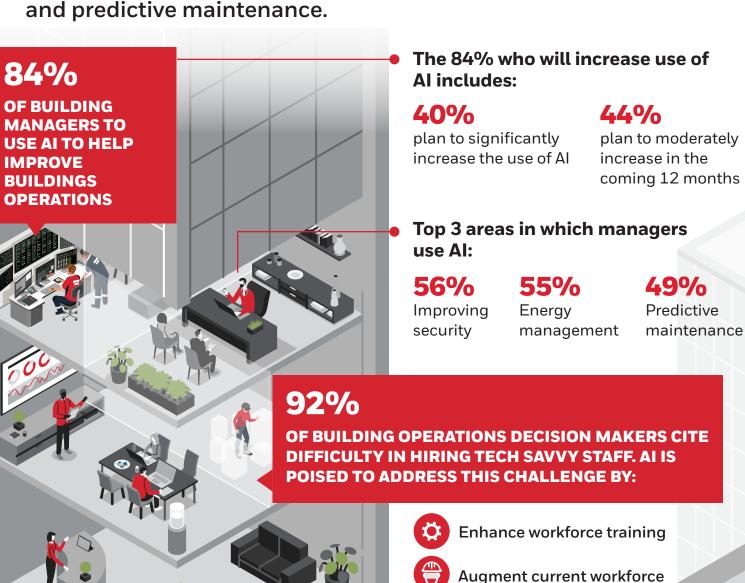

## MORE THAN 8 OUT OF 10 BUILDING MANAGERS USING AI WILL DO MORE IN 2025

Honeywell Research finds U.S.-based building managers using AI are using it to help improve their security, energy management and predictive maintenance.