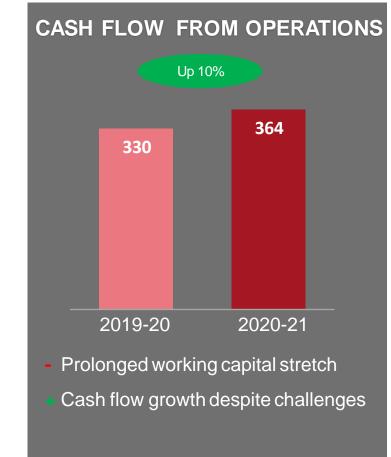

# FINANCIAL PERFORMANCE (2020-21) | HAIL

(INR Crores)

Final Dividend @ Rs. 85/- per equity share was recommended by Board of Directors (Previous Year: Rs. 75/- per equity share)

### **Prolonged COVID19 impact | Actions taken to Minimize Impact**