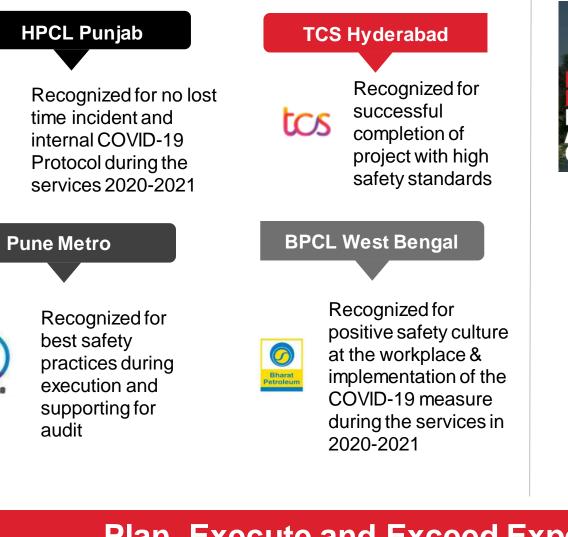

n 4 states
  - Set up 2 COVID ICUs across 2 states
  - Donated 1,000 oxygen concentrators, 10 ventilators, 10,000 N95 respirators, and 2,500 personal protective equipment (PPE) to various government and private hospitals across the country





### **Serving the Communities**

# HEALTH, SAFETY AND ENVIRONMENT (HSE)

**Onsite COVID Vaccination Drive** 



Safety Observations for 2021 are pro-rated as per the trend of past years to represent full year

**Onsite COVID Vaccination Drive** 

### Extending Safety Culture Beyond the Organization

Honeywell Confidential - ©2021 by Honeywell International Inc. All rights reserved.

**Emergency Evacuation Drill** 

Road Safety event with Pune Traffic

Department

# **HSE | FIELD SERVICE RECOGNITION & ACCREDITATION**

#### **CUSTOMER RECOGNITIONS**



#### ACCREDITATIONS



#### ISO 45001:2018 (Occupational Health & safety)

- Honeywell Pune Hadapsar Office and HPS & HBT Field Service – Nov 2020
- Honeywell Pune HPS Fulgaon Factory- June 2021

#### ISO 14001:2015 (Environmental Management System)

 Honeywell Pune HPS – Fulgaon Factory- June 2021



MANAGEMENT SYSTEM





### **Plan, Execute and Exceed Expectations on Safety Results**

महा मेरी

# CORPORATE SOCIAL RESPONSIBILITY (CSR) | FY 2020-21

|