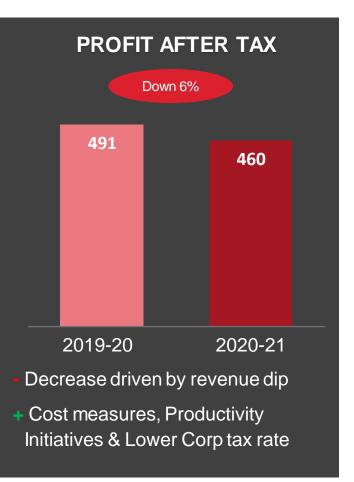

# FINANCIAL PERFORMANCE (2020-21) | HAIL

(INR Crores)

Final Dividend @ Rs. 85/- per equity share was recommended by Board of Directors (Previous Year: Rs. 75/- per equity share)

### **Prolonged COVID19 impact | Actions taken to Minimize Impact**