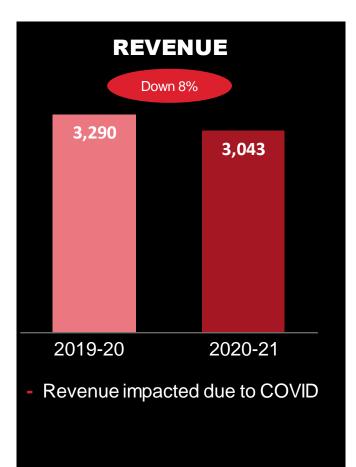

# FINANCIAL PERFORMANCE (2020-21) | HAIL

(INR Crores)

Final Dividend @ Rs. 85/- per equity share was recommended by Board of Directors (Previous Year: Rs. 75/- per equity share)

### **Prolonged COVID19 impact | Actions taken to Minimize Impact**