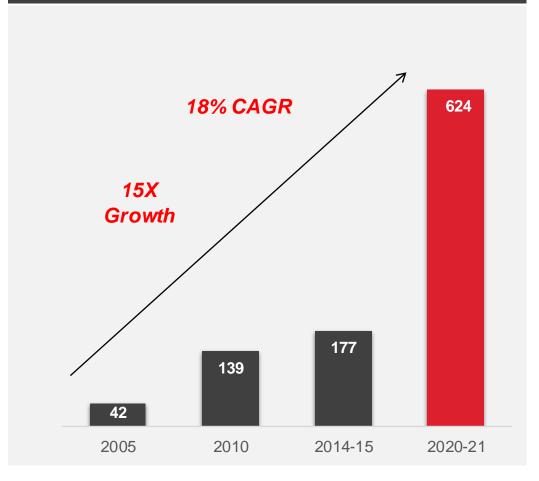

# PERFORMANCE TRACK RECORD | HAIL

(INR Crores)

### **Sustained Profitable Growth Even During Difficult Times**