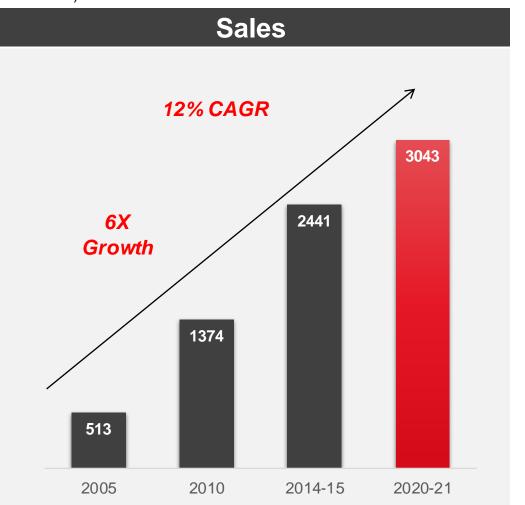

# PERFORMANCE TRACK RECORD | HAIL

(INR Crores)

### **Sustained Profitable Growth Even During Difficult Times**