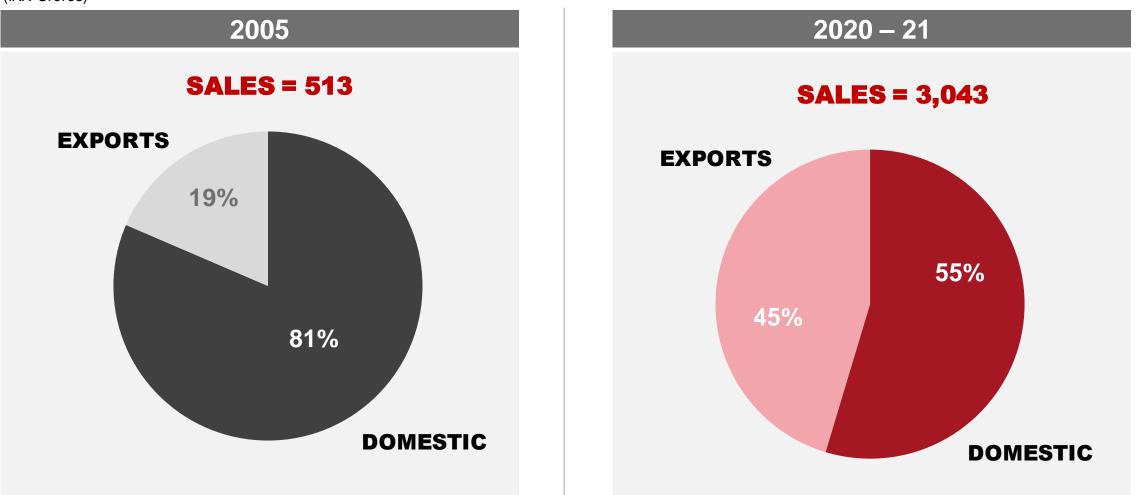

# HAIL CAMPUS DEVELOPMENT | HONEYWELL 2.0

#### HADAPSAR FACILITY UPGRADE (PUNE)





**NEW OFFICE (VADODARA)** 

#### **NEW SEZ FACILITY (SP-INFOCITY, PUNE)**



#### **NEW OFFICE (MUMBAI)**





### **Best in Class Infrastructure and Continuous Office Upgradation Programs**



# **BUSINESS UPDATES**

**2020-21 PERFORMANCE** 

Honeywell

# FINANCIAL PERFORMANCE (2020-21) | HAIL





(INR Crores)



Final Dividend @ Rs. 85/- per equity share was recommended by Board of Directors (Previous Year: Rs. 75/- per equity share)

### **Prolonged COVID19 impact | Actions taken to Minimize Impact**

# PERFORMANCE TRACK RECORD | HAIL

(INR Crores)



### Earning Before Interest and Tax (EBIT)



### **Sustained Profitable Growth Even During Difficult Times**

# THE BUSINESS MIX | HAIL

(INR Crores)



### **A Balanced Portfolio**



# Q1 2021-22 FINANCIALS APRIL – JUNE 2021

#### Honeywell

# ECONOMIC INDICATORS | INDIA

|                                       | 18-19 | 19-20 | 20-21 | 21-22    | Trend             |
|---------------------------------------|-------|-------|-------|----------|-------------------|
| GDP Growth Rate <sup>1</sup>          | 6.1%  | 4.2%  | -7.3% | 7.7%     | 1                 |
| Fiscal Deficit <sup>2</sup>           | 3.4%  | 4.6%  | 9.3%  | 6.8%     | $\checkmark$      |
| Inflation <sup>3</sup>                | 3.4%  | 4.8%  | 6.2%  | 4.4-5.1% | $\checkmark$      |
| Interest Rate <sup>4</sup>            | 6.2%  | 4.4%  | 4.0%  | 4.0%     | $\leftrightarrow$ |
| Crude Oil Price (\$/bbl) <sup>5</sup> | 70.4  | 61.1  | 44.6  | 68.8     | 1