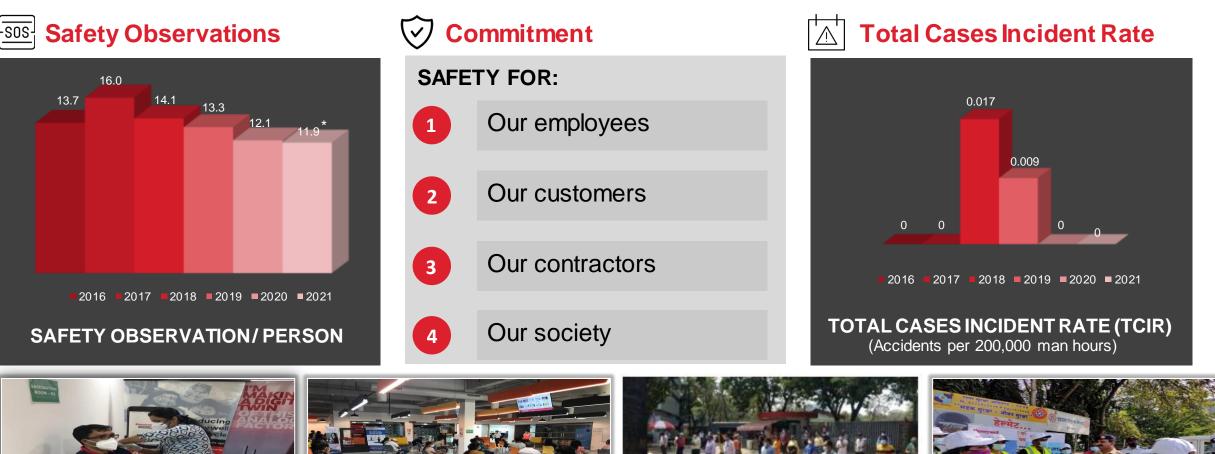

# HEALTH, SAFETY AND ENVIRONMENT (HSE)

**Onsite COVID Vaccination Drive** 

Safety Observations for 2021 are pro-rated as per the trend of past years to represent full year

**Onsite COVID Vaccination Drive** 

### Extending Safety Culture Beyond the Organization

Honeywell Confidential - ©2021 by Honeywell International Inc. All rights reserved.

**Emergency Evacuation Drill** 

Road Safety event with Pune Traffic